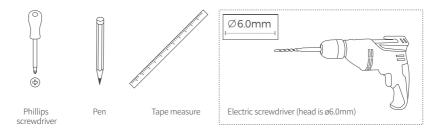

### **Installation Manual**

# NNR25 Concealed accessories V1.1



Please read this manual carefully before installation, and install the product in the correct way. Please keep it after reading, so that all users of this product can check it at any time.

# Prepare materials



#### **%** Installation tools



## **☐** Installation Steps

















#### **Parameters**

| Code           | Wire length | Load bearing | Outlet | Adaptation model     |
|----------------|-------------|--------------|--------|----------------------|
|                |             |              |        | NNR25-XXCSN050CC0100 |
| AS-NNR25DCX-XX | /           | 4kg          | Side   | NNR25-XXCSN050CC0250 |
|                |             |              |        | NNR25-XXCSN050CC0500 |



Tel: +86-755-2923-1888
E-mail: colors@colorsled.com
Web: www.colorsled.com

Add: Building A5, Qixing Wisdom Park, Shiyan Youth Road,

Bao'an District, Shenzhen, China