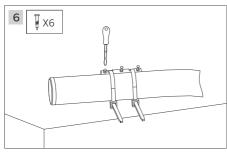

### **Installation Manual**

# NNR25 Concealed accessories V1.1



Please read this manual carefully before installation, and install the product in the correct way. Please keep it after reading, so that all users of this product can check it at any time.

# Prepare materials



#### **%** Installation tools



## **☐** Installation Steps

















#### **Parameters**

| Code           | Wire length | Load bearing | Outlet | Adaptation model     |
|----------------|-------------|--------------|--------|----------------------|
|                |             |              |        | NNR25-XXCSN050CC0100 |
| AS-NNR25DCX-XX | /           | 4kg          | Side   | NNR25-XXCSN050CC0250 |
|                |             |              |        | NNR25-XXCSN050CC0500 |



Tel: +86-755-2923-1888
E-mail: colors@colorsled.com
Web: www.colorsled.com

Add: Building A5, Qixing Wisdom Park, Shiyan Youth Road,

Bao'an District, Shenzhen, China