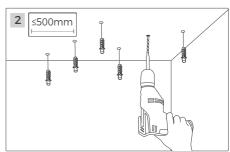

### **Installation Manual**

# NNR25 Concealed accessories V1.1



Please read this manual carefully before installation, and install the product in the correct way. Please keep it after reading, so that all users of this product can check it at any time.

# Prepare materials



#### **%** Installation tools



## **☐** Installation Steps

















#### **Parameters**

| Code           | Wire length | Load bearing | Outlet | Adaptation model     |
|----------------|-------------|--------------|--------|----------------------|
|                |             |              |        | NNR25-XXCSN050CC0100 |
| AS-NNR25DCX-XX | /           | 4kg          | Side   | NNR25-XXCSN050CC0250 |
|                |             |              |        | NNR25-XXCSN050CC0500 |



Tel: +86-755-2923-1888
E-mail: colors@colorsled.com
Web: www.colorsled.com

Add: Building A5, Qixing Wisdom Park, Shiyan Youth Road,

Bao'an District, Shenzhen, China