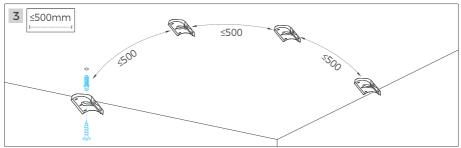

### **Installation Manual**

# NNR25 Concealed accessories V1.1



Please read this manual carefully before installation, and install the product in the correct way. Please keep it after reading, so that all users of this product can check it at any time.

# Prepare materials



#### **%** Installation tools



## **☐** Installation Steps

















#### **Parameters**

| Code           | Wire length | Load bearing | Outlet | Adaptation model     |
|----------------|-------------|--------------|--------|----------------------|
|                |             |              |        | NNR25-XXCSN050CC0100 |
| AS-NNR25DCX-XX | /           | 4kg          | Side   | NNR25-XXCSN050CC0250 |
|                |             |              |        | NNR25-XXCSN050CC0500 |



Tel: +86-755-2923-1888
E-mail: colors@colorsled.com
Web: www.colorsled.com

Add: Building A5, Qixing Wisdom Park, Shiyan Youth Road,

Bao'an District, Shenzhen, China