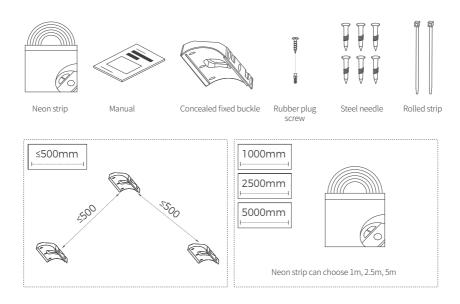

### **Installation Manual**

# NNR25 Concealed accessories V1.1



Please read this manual carefully before installation, and install the product in the correct way. Please keep it after reading, so that all users of this product can check it at any time.

# Prepare materials



#### **%** Installation tools



## **☐** Installation Steps

















#### **Parameters**

| Code           | Wire length | Load bearing | Outlet | Adaptation model     |
|----------------|-------------|--------------|--------|----------------------|
|                |             |              |        | NNR25-XXCSN050CC0100 |
| AS-NNR25DCX-XX | /           | 4kg          | Side   | NNR25-XXCSN050CC0250 |
|                |             |              |        | NNR25-XXCSN050CC0500 |



Tel: +86-755-2923-1888
E-mail: colors@colorsled.com
Web: www.colorsled.com

Add: Building A5, Qixing Wisdom Park, Shiyan Youth Road,

Bao'an District, Shenzhen, China